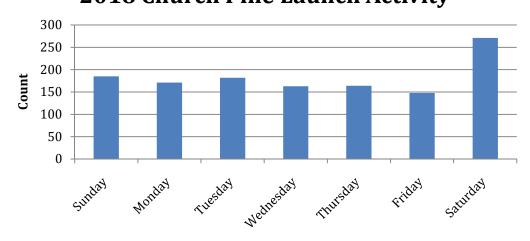

# 2018 Church Pine Launch Activity

# **2018 Church Pine Launch Activity**

# 2018 Church Pine Launch Activity

| Sum of<br>Count | Day    |        |         |           |          |        |          |                |
|-----------------|--------|--------|---------|-----------|----------|--------|----------|----------------|
| Hour            | Sunday | Monday | Tuesday | Wednesday | Thursday | Friday | Saturday | Grand<br>Total |
| 4               |        | 19     | 3       | 5         | 2        | 3      | 4        | 36             |
| 5               | 4      | 12     | 46      | 18        | 35       | 17     | 18       | 150            |
| 6               | 2      | 2      |         | 2         | 3        | 14     | 11       | 34             |
| 7               | 7      | 1      |         | 1         |          | 1      | 1        | 11             |
| 8               | 10     |        | 5       |           | 8        |        | 3        | 26             |
| 9               | 9      |        | 10      | 4         | 6        | 2      | 11       | 42             |
| 10              | 20     |        | 7       | 5         | 2        | 8      | 15       | 57             |
| 11              | 17     | 11     | 3       | 8         | 2        | 5      | 20       | 66             |
| 12              | 25     | 16     |         | 3         | 8        | 14     | 33       | 99             |
| 13              | 9      | 11     | 1       | 13        | 5        | 13     | 19       | 71             |
| 14              | 7      | 15     | 10      | 3         | 17       | 4      | 23       | 79             |
| 15              | 3      | 1      | 3       | 16        | 6        | 6      | 34       | 69             |
| 16              | 17     | 7      | 15      | 9         | 6        | 8      | 19       | 81             |
| 17              | 14     | 5      | 11      | 9         | 7        | 5      | 4        | 55             |
| 18              | 29     | 19     | 25      | 29        | 37       | 25     | 34       | 198            |
| 19              | 10     | 10     | 18      | 22        | 10       | 14     | 14       | 98             |
| 20              | 1      | 12     | 5       | 12        | 3        | 1      | 4        | 38             |
| 21              | 1      | 30     | 20      | 4         | 7        | 6      | 1        | 69             |
| 22              |        |        |         |           |          | 2      | 3        | 5              |
| Grand<br>Total  | 185    | 171    | 182     | 163       | 164      | 148    | 271      | 1284           |