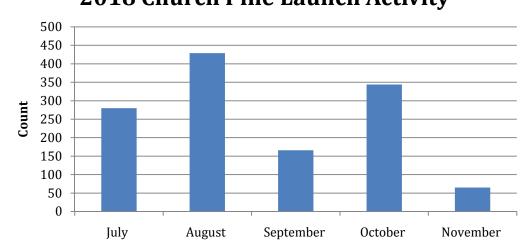

# 2018 Church Pine Launch Activity

# **2018 Church Pine Launch Activity**

# 2018 Church Pine Launch Activity

| Sum of<br>Count | Day    |        |         |           |          |        |          |                |
|-----------------|--------|--------|---------|-----------|----------|--------|----------|----------------|
| Hour            | Sunday | Monday | Tuesday | Wednesday | Thursday | Friday | Saturday | Grand<br>Total |
| 4               |        | 19     | 3       | 5         | 2        | 3      | 4        | 36             |
| 5               | 4      | 12     | 46      | 18        | 35       | 17     | 18       | 150            |
| 6               | 2      | 2      |         | 2         | 3        | 14     | 11       | 34             |
| 7               | 7      | 1      |         | 1         |          | 1      | 1        | 11             |
| 8               | 10     |        | 5       |           | 8        |        | 3        | 26             |
| 9               | 9      |        | 10      | 4         | 6        | 2      | 11       | 42             |
| 10              | 20     |        | 7       | 5         | 2        | 8      | 15       | 57             |
| 11              | 17     | 11     | 3       | 8         | 2        | 5      | 20       | 66             |
| 12              | 25     | 16     |         | 3         | 8        | 14     | 33       | 99             |
| 13              | 9      | 11     | 1       | 13        | 5        | 13     | 19       | 71             |
| 14              | 7      | 15     | 10      | 3         | 17       | 4      | 23       | 79             |
| 15              | 3      | 1      | 3       | 16        | 6        | 6      | 34       | 69             |
| 16              | 17     | 7      | 15      | 9         | 6        | 8      | 19       | 81             |
| 17              | 14     | 5      | 11      | 9         | 7        | 5      | 4        | 55             |
| 18              | 29     | 19     | 25      | 29        | 37       | 25     | 34       | 198            |
| 19              | 10     | 10     | 18      | 22        | 10       | 14     | 14       | 98             |
| 20              | 1      | 12     | 5       | 12        | 3        | 1      | 4        | 38             |
| 21              | 1      | 30     | 20      | 4         | 7        | 6      | 1        | 69             |
| 22              |        |        |         |           |          | 2      | 3        | 5              |
| Grand<br>Total  | 185    | 171    | 182     | 163       | 164      | 148    | 271      | 1284           |