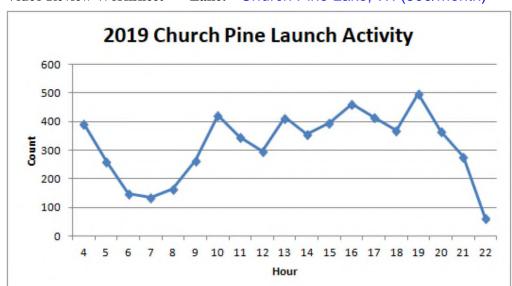

# 2019 Church Pine Launch Activity

| Sum of<br>Count | Day    |        |         |           |          |        |          |                |
|-----------------|--------|--------|---------|-----------|----------|--------|----------|----------------|
| Hour            | Sunday | Monday | Tuesday | Wednesday | Thursday | Friday | Saturday | Grand<br>Total |
| 4               | 10     | 46     | 75      | 82        | 77       | 56     | 46       | 392            |
| 5               | 29     | 57     | 17      | 51        | 32       | 20     | 56       | 262            |
| 6               | 16     | 22     | 7       | 22        | 28       | 45     | 10       | 150            |
| 7               | 23     | 5      |         | 45        | 1        | 19     | 42       | 135            |
| 8               | 29     | 1      | 4       | 35        | 20       | 30     | 46       | 165            |
| 9               | 55     | 12     | 14      | 40        | 46       | 21     | 76       | 264            |
| 10              | 84     | 41     | 67      | 33        | 44       | 65     | 89       | 423            |
| 11              | 58     | 21     | 77      | 22        | 41       | 38     | 89       | 346            |
| 12              | 62     | 18     | 29      | 25        | 44       | 52     | 68       | 298            |
| 13              | 87     | 28     | 61      | 48        | 45       | 58     | 87       | 414            |
| 14              | 98     | 37     | 57      | 32        | 38       | 34     | 61       | 357            |
| 15              | 114    | 24     | 54      | 34        | 49       | 56     | 64       | 395            |
| 16              | 125    | 25     | 50      | 56        | 50       | 66     | 89       | 461            |
| 17              | 78     | 37     | 49      | 59        | 54       | 45     | 95       | 417            |
| 18              | 82     | 44     | 48      | 48        | 56       | 54     | 37       | 369            |
| 19              | 87     | 32     | 61      | 123       | 56       | 43     | 96       | 498            |
| 20              | 39     | 23     | 60      | 140       | 41       | 40     | 22       | 365            |
| 21              | 40     | 7      | 50      | 25        | 41       | 65     | 49       | 277            |
| 22              | 5      | 5      | 2       | 12        | 10       | 28     | 2        | 64             |
| Grand<br>Total  | 1121   | 485    | 782     | 932       | 773      | 835    | 1124     | 6052           |