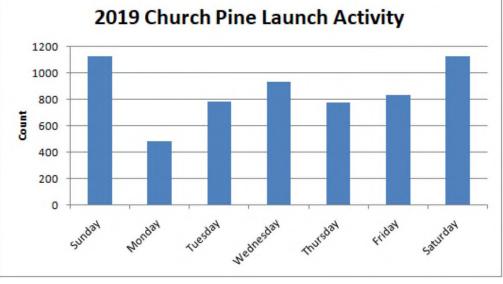

# 2019 Church Pine Launch Activity

| Sum of<br>Count | Day    |        |         |           |          |        |          |                |
|-----------------|--------|--------|---------|-----------|----------|--------|----------|----------------|
| Hour            | Sunday | Monday | Tuesday | Wednesday | Thursday | Friday | Saturday | Grand<br>Total |
| 4               | 10     | 46     | 75      | 82        | 77       | 56     | 46       | 392            |
| 5               | 29     | 57     | 17      | 51        | 32       | 20     | 56       | 262            |
| 6               | 16     | 22     | 7       | 22        | 28       | 45     | 10       | 150            |
| 7               | 23     | 5      |         | 45        | 1        | 19     | 42       | 135            |
| 8               | 29     | 1      | 4       | 35        | 20       | 30     | 46       | 165            |
| 9               | 55     | 12     | 14      | 40        | 46       | 21     | 76       | 264            |
| 10              | 84     | 41     | 67      | 33        | 44       | 65     | 89       | 423            |
| 11              | 58     | 21     | 77      | 22        | 41       | 38     | 89       | 346            |
| 12              | 62     | 18     | 29      | 25        | 44       | 52     | 68       | 298            |
| 13              | 87     | 28     | 61      | 48        | 45       | 58     | 87       | 414            |
| 14              | 98     | 37     | 57      | 32        | 38       | 34     | 61       | 357            |
| 15              | 114    | 24     | 54      | 34        | 49       | 56     | 64       | 395            |
| 16              | 125    | 25     | 50      | 56        | 50       | 66     | 89       | 461            |
| 17              | 78     | 37     | 49      | 59        | 54       | 45     | 95       | 417            |
| 18              | 82     | 44     | 48      | 48        | 56       | 54     | 37       | 369            |
| 19              | 87     | 32     | 61      | 123       | 56       | 43     | 96       | 498            |
| 20              | 39     | 23     | 60      | 140       | 41       | 40     | 22       | 365            |
| 21              | 40     | 7      | 50      | 25        | 41       | 65     | 49       | 277            |
| 22              | 5      | 5      | 2       | 12        | 10       | 28     | 2        | 64             |
| Grand<br>Total  | 1121   | 485    | 782     | 932       | 773      | 835    | 1124     | 6052           |