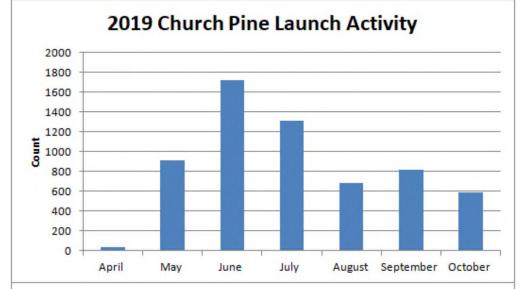

# 2019 Church Pine Launch Activity

| Sum of<br>Count | Day    |        |         |           |          |        |          |                |
|-----------------|--------|--------|---------|-----------|----------|--------|----------|----------------|
| Hour            | Sunday | Monday | Tuesday | Wednesday | Thursday | Friday | Saturday | Grand<br>Total |
| 4               | 10     | 46     | 75      | 82        | 77       | 56     | 46       | 392            |
| 5               | 29     | 57     | 17      | 51        | 32       | 20     | 56       | 262            |
| 6               | 16     | 22     | 7       | 22        | 28       | 45     | 10       | 150            |
| 7               | 23     | 5      |         | 45        | 1        | 19     | 42       | 135            |
| 8               | 29     | 1      | 4       | 35        | 20       | 30     | 46       | 165            |
| 9               | 55     | 12     | 14      | 40        | 46       | 21     | 76       | 264            |
| 10              | 84     | 41     | 67      | 33        | 44       | 65     | 89       | 423            |
| 11              | 58     | 21     | 77      | 22        | 41       | 38     | 89       | 346            |
| 12              | 62     | 18     | 29      | 25        | 44       | 52     | 68       | 298            |
| 13              | 87     | 28     | 61      | 48        | 45       | 58     | 87       | 414            |
| 14              | 98     | 37     | 57      | 32        | 38       | 34     | 61       | 357            |
| 15              | 114    | 24     | 54      | 34        | 49       | 56     | 64       | 395            |
| 16              | 125    | 25     | 50      | 56        | 50       | 66     | 89       | 461            |
| 17              | 78     | 37     | 49      | 59        | 54       | 45     | 95       | 417            |
| 18              | 82     | 44     | 48      | 48        | 56       | 54     | 37       | 369            |
| 19              | 87     | 32     | 61      | 123       | 56       | 43     | 96       | 498            |
| 20              | 39     | 23     | 60      | 140       | 41       | 40     | 22       | 365            |
| 21              | 40     | 7      | 50      | 25        | 41       | 65     | 49       | 277            |
| 22              | 5      | 5      | 2       | 12        | 10       | 28     | 2        | 64             |
| Grand<br>Total  | 1121   | 485    | 782     | 932       | 773      | 835    | 1124     | 6052           |