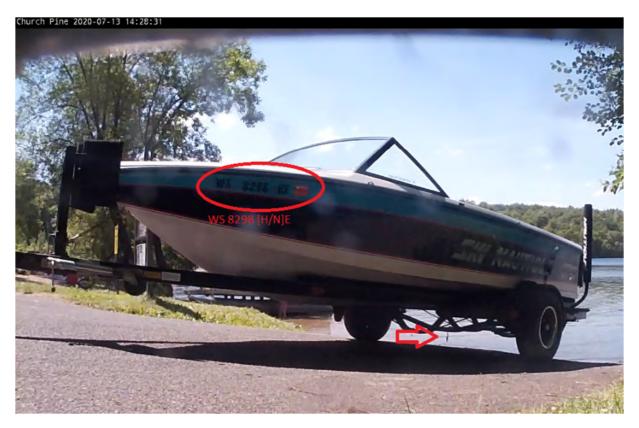

### **Potential Violations**

| Date | Time  | Boat Desc.   | <b>Registration/Lic.</b> | What was seen                          | 2nd review |
|------|-------|--------------|--------------------------|----------------------------------------|------------|
| 7/13 | 14:28 | Ski Nautique | WS 8298 HE               | Weed hanging from thwart between tires | Violation  |
|      |       |              |                          |                                        |            |
|      |       |              |                          |                                        |            |