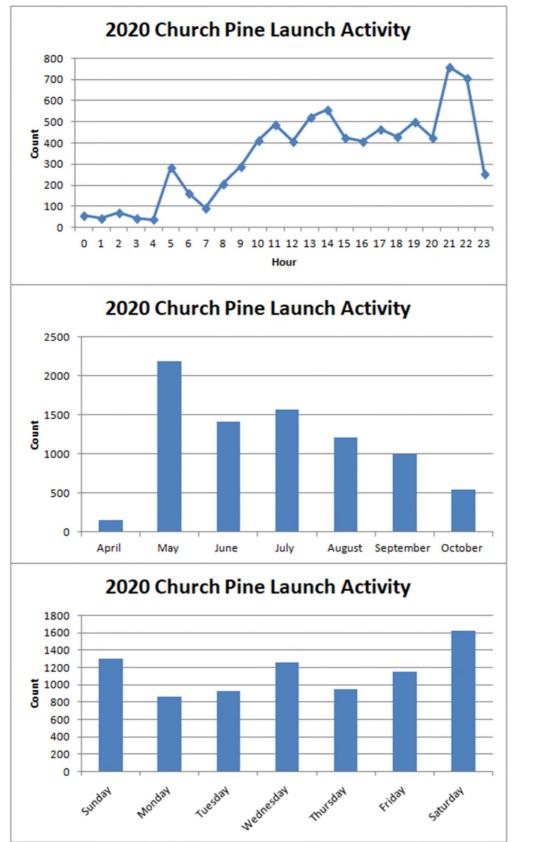

Video Review WorksheetLake: Church Pine Lake, WI (500/month)Launch:Suspect AIS Violation reported

Video Review Worksheet Lake: Church Pine Lake, WI (500/month) Launch:

| Sum of<br>Count | Day    |        |         |           |          |        |          |                |
|-----------------|--------|--------|---------|-----------|----------|--------|----------|----------------|
| Hour            | Sunday | Monday | Tuesday | Wednesday | Thursday | Friday | Saturday | Grand<br>Total |
| 0               | 30     | 6      |         | 7         | 3        | 2      | 10       | 58             |
| 1               | 6      | 4      |         |           | 2        | 31     | 3        | 46             |
| 2               | 6      | 2      |         |           |          | 57     | 6        | 71             |
| 3               | 10     |        | 3       | 2         | 4        | 2      | 23       | 44             |
| 4               | 12     | 2      | 1       | 2         | 2        | 7      | 12       | 38             |
| 5               | 46     | 46     | 28      | 45        | 39       | 37     | 43       | 284            |
| 6               | 20     | 23     | 27      | 22        | 27       | 14     | 31       | 164            |
| 7               | 14     | 12     | 12      | 6         | 6        | 14     | 30       | 94             |
| 8               | 23     | 12     | 22      | 18        | 21       | 41     | 70       | 207            |
| 9               | 55     | 20     | 36      | 21        | 58       | 43     | 58       | 291            |
| 10              | 97     | 31     | 64      | 58        | 28       | 47     | 89       | 414            |
| 11              | 98     | 35     | 48      | 34        | 64       | 64     | 143      | 486            |
| 12              | 112    | 29     | 40      | 35        | 48       | 38     | 106      | 408            |
| 13              | 84     | 45     | 60      | 48        | 60       | 85     | 139      | 521            |
| 14              | 111    | 72     | 61      | 49        | 65       | 78     | 122      | 558            |
| 15              | 100    | 47     | 60      | 48        | 34       | 66     | 73       | 428            |
| 16              | 68     | 42     | 57      | 58        | 48       | 48     | 89       | 410            |
| 17              | 72     | 52     | 42      | 51        | 57       | 56     | 134      | 464            |
| 18              | 60     | 38     | 40      | 88        | 43       | 59     | 102      | 430            |
| 19              | 87     | 75     | 73      | 72        | 53       | 71     | 71       | 502            |
| 20              | 62     | 37     | 37      | 52        | 66       | 111    | 62       | 427            |
| 21              | 22     | 160    | 130     | 109       | 144      | 112    | 83       | 760            |
| 22              | 53     | 50     | 57      | 347       | 71       | 53     | 76       | 707            |
| 23              | 51     | 23     | 28      | 82        | 8        | 17     | 45       | 254            |
| Grand<br>Total  | 1299   | 863    | 926     | 1254      | 951      | 1153   | 1620     | 8066           |

## 2020 Church Pine Launch Activity