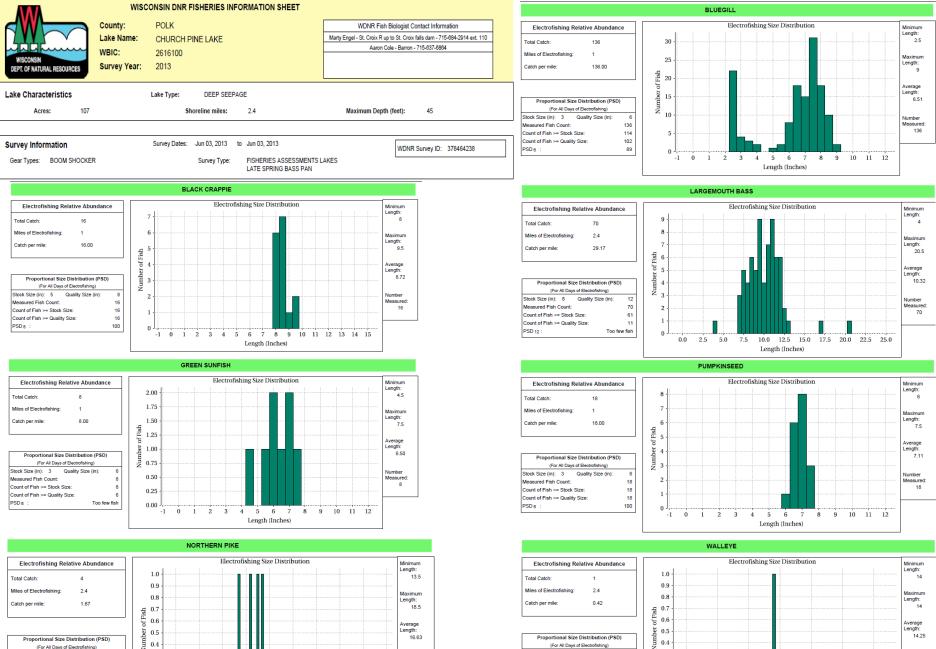

Dams Committee: No new activity at this time. Fisheries Committee Report: No new report.