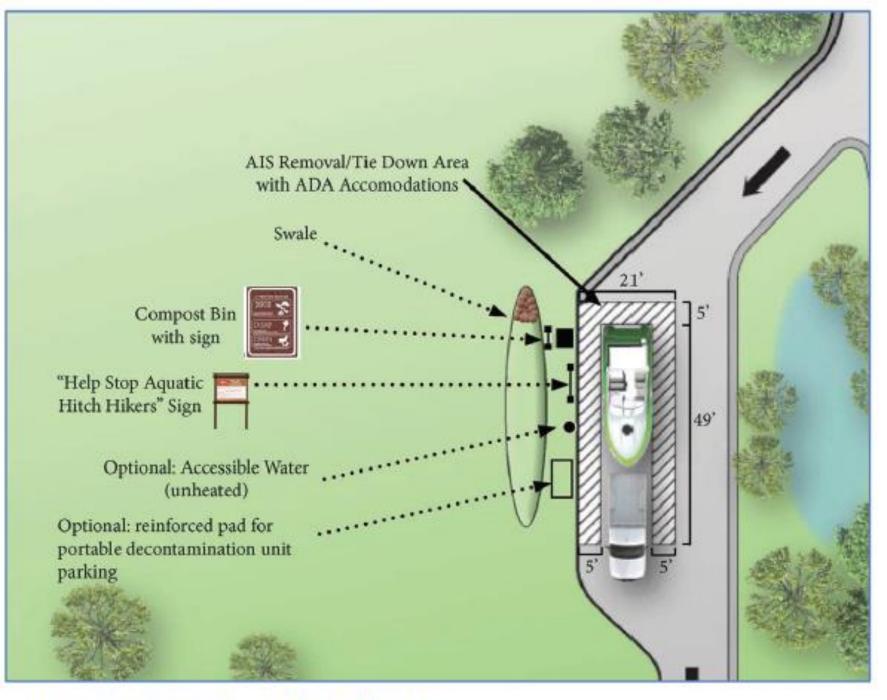

### Construction and Integration of Aquatic Invasive Species (AIS) Prevention Areas at Recreational Boating Facilities

States Organization for Boating Access

TRINEE

### **Table of Contents**

| Acknowledgements                                  | i   |
|---------------------------------------------------|-----|
| Table of Contents                                 | ii  |
| Foreword                                          | iii |
| Introduction                                      | 1   |
| Section 1: Clean and Drain Areas                  | 3   |
| Section 2: Watercraft Inspection                  |     |
| Section 3: Decontamination and Boat Wash Stations |     |
| Section 4: Messaging and Outreach                 | 23  |
| Section 5: Funding                                |     |





Example tie-down layout with clean and drain components

## **Disposal Bins**



Disposal bins and signs adjacent to clean and dry areas in Minnesota and New York

### **Decontamination Stations**



Permanent decontamination station at Lake Powell, UT (Hydroblaster)



Portable decontamination station and water collection system (MN)



Wastewater collection pad used with portable decontamination unit (Hydroblaster)



Boaters using a self-serve wash station (OR)



A clean drain and dry area with sign, disposal bin, and pavement stencil/parking box (MN)





Inspection staff working at a well-signed simple inspection station (OR)



### Signage



#### PREVENT THE SPREAD OF INVASIVE SPECIES IT'S THE LAW

PERALTER MAY ENCEED \$2000

Before Jaunching and before leaving YOU MUST :

- INSP