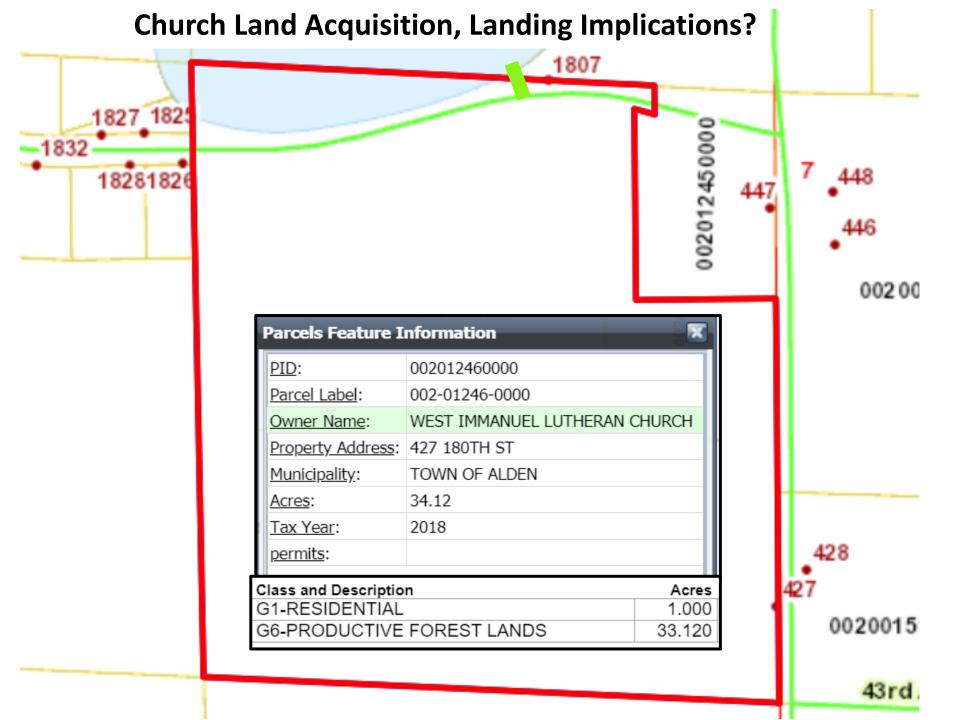

### Boat Ramp Repair Project:

Greg Frost reported that the Big Lake boat launch improvement/renovation plans are still in the planning stages. Greg has continued to make contacts to help establish ownership questions and responsibility. He talked to Michael Markee, Survey and Mapping Technician for Polk County Land Information Department. He recommended contacting Deb Johnson at Title One, who also worked for the county for a time. Gary offered that a prior title search was done at the time of the camera issue at the landing. There is the possibility of a "quiet title action" to correct or clarify title issue. Bottom line until ownership and responsibility are determined work on landing likely on hold. Greg also reported that no agreement has been reached between the church and the town regarding the Church Pine Landing. This will be a topic at the Annual Town Meeting next week. Ted Johnson is lead on this for Town of Alden.