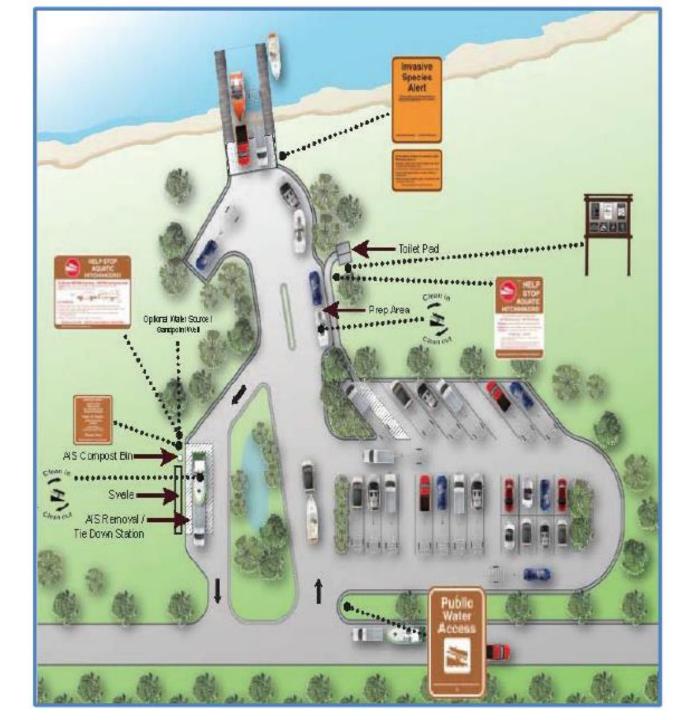

### Construction and Integration of Aquatic Invasive Species (AIS) Prevention Areas at Recreational Boating Facilities

States Organization for Boating Access

TRINEE

### **Table of Contents**

| Acknowledgements                                  | i   |
|---------------------------------------------------|-----|
| Table of Contents                                 | ii  |
| Foreword                                          | iii |
| Introduction                                      | 1   |
| Section 1: Clean and Drain Areas                  | 3   |
| Section 2: Watercraft Inspection                  |     |
| Section 3: Decontamination and Boat Wash Stations |     |
| Section 4: Messaging and Outreach                 | 23  |
| Section 5: Funding                                |     |





Example tie-down layout with clean and drain components

## **Disposal Bins**



Disposal bins and signs adjacent to clean and dry areas in Minnesota and New York

### **Decontamination Stations**



Permanent decontamination station at Lake Powell, UT (Hydroblaster)



Portable decontamination station and water collection system (MN)



Wastewater collection pad used with portable decontamination unit (Hydroblaster)



Boaters using a self-serve wash station (OR)



A clean drain and dry area with sign, disposal bin, and pavement stencil/parking box (MN)





Inspection staff working at a well-signed simple inspection station (OR)



### Signage



#### PREVENT THE SPREAD OF INVASIVE SPECIES IT'S THE LAW

PERALTER MAY ENCEED \$2000

Before Jaunching and before leaving YOU MUST :

- IN