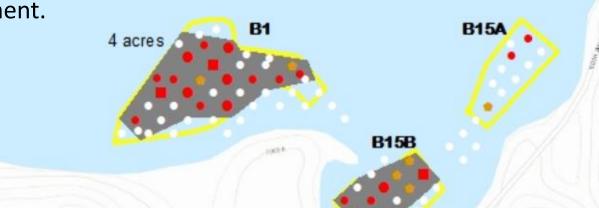

### Boat Ramp Repair Project:

Greg Frost reported that the Big Lake boat launch improvement/renovation plans are still in the planning stages. Greg has continued to make contacts to help establish ownership questions and responsibility. He talked to Michael Markee, Survey and Mapping Technician for Polk County Land Information Department. He recommended contacting Deb Johnson at Title One, who also worked for the county for a time. Gary offered that a prior title search was done at the time of the camera issue at the landing. There is the possibility of a "quiet title action" to correct or clarify title issue. Bottom line until ownership and responsibility are determined work on landing likely on hold. Greg also reported that no agreement has been reached between the church and the town regarding the Church Pine Landing. This will be a topic at the Annual Town Meeting next week. Ted Johnson is lead on this for Town of Alden.