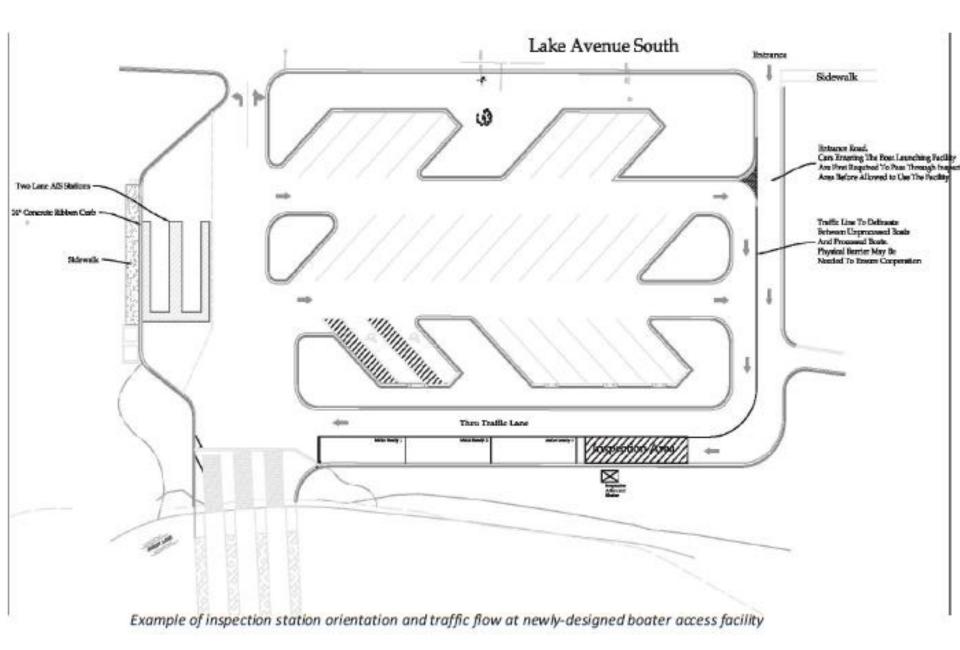

n 2: Watercraft Inspection                  |     |
| Section 3: Decontamination and Boat Wash Stations |     |
| Section 4: Messaging and Outreach                 | 23  |
| Section 5: Funding                                |     |





Example tie-down layout with clean and drain components

## **Disposal Bins**



Disposal bins and signs adjacent to clean and dry areas in Minnesota and New York

### **Decontamination Stations**



Permanent decontamination station at Lake Powell, UT (Hydroblaster)



Portable decontamination station and water collection system (MN)



Wastewater collection pad used with portable decontamination unit (Hydroblaster)



Boaters using a self-serve wash station (OR)



A clean drain and dry area with sign, disposal bin, and pavement stencil/parking box (MN)





Inspection staff working at a well-signed simple inspection station (OR)



### Signage



#### PREVENT THE SPREAD OF INVASIVE SPECIES IT'S THE LAW

PERALTER MAY ENCEED \$2000

Before Jaunching and before leaving YOU MUST :

- INSPECT boats, makers, and equipment.
- RENOVE all attacked equatic plants and animals.
- DRAIN all water from boats, vehicles, and equipment.
   NEVER MOVE plants or live fails away from a waterbody."



AIS sign examples (FL and WI)





Prevent the transport of nuisance species. Clean <u>all</u> recreational equipment. www.ProtectTourWoters.net

HITCHHIKERS







Sign placed at disposal bins

Billboard directing boaters to a website and low-power radio (IA Great Lake Water Safety Council)



Example of how AIS sign installation scheme is developed based on ae