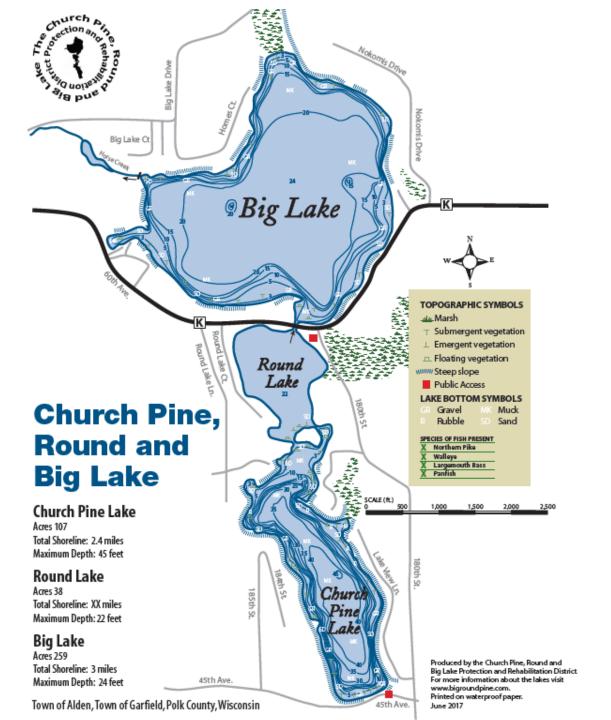

t \$1 each. A minimum order of 500 maps per lake will help keep the cost reasonable. Bone Lake has already committed to ordering 500 maps.

I've attached a sample of Bone Lake's map and the AIS messaging on the back. We have contacted DNR for any updates to the AIS messaging and will make changes accordingly.

If you are interested in reprinting and receiving revised pricing, please reply by May 31, 2019 with the quantity you would order. Updated pricing will be based on these quantities and number of participants. Once I know you want to participate I will send you a copy of your map for review; any necessary updates can be made before printing.

If you prefer not to participate, also, please let me know.

Karen Engelbretson President, Polk County Association of Lakes and Rivers (PCALR)



#### It's up to you to stop aquatic hitchhikers...

Clean your boat and equipment to prevent the spread of invasive species!



n Wisconsin it's the law\*... ailure to follow these steps an lead to fines up to \$2000.

Aquatic invasive plants and animals such as Eurasian water milfoil, curly leaf pondweed, rusty crayfish, and zebra mussels are easily transported by boats and equipment as boaters travel from one lake to another. The fish disease Viral Hemorrhagic Septicemia (VHS) is easily spread when fish are transported from one waterbody to another.

It is important for all of us to follow these preventative steps for all water activities, not just boating and fishing. Other activities include:

- · Using personal watercraft
- Shore and fly-fishing
- Sailing
- · Scuba diving
- Waterfow