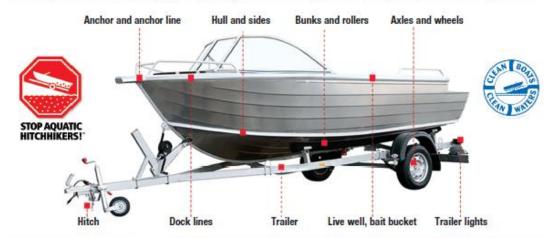

Navigation Committee: The "No-wake" buoys have been place at critical locations on all three lakes.

Social Committee: Plans are on track for 2019 activities. The Annual Social Dinner will be held on June 15th at Wanderoos and the July 4th Boat parade is scheduled for a noon start.