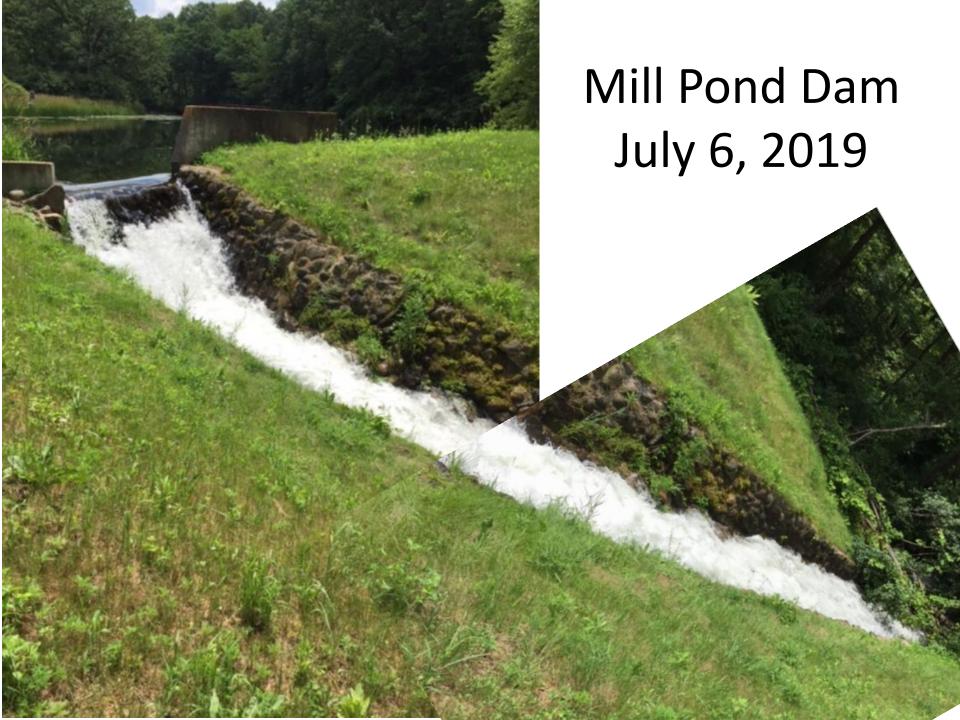

# Obloal<sup>19</sup>

Audit Committee: A report will be completed soon.

Clean Boats-Clean Waters Committee: Everything is on track for the 2019 season.

**Dams Committee:** No new activity at this time. There is concern for potential higher than normal lake levels this spring that will be watched closely.