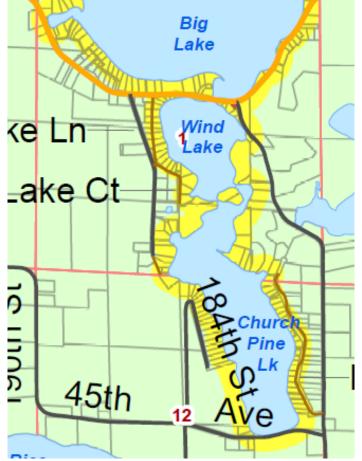

#### Lake Management Committee:

- Mike Reiter reported that Curly Leaf Pondweed treatment was again performed earlier this spring and each year the concentration of the invasive has been reduced.
- b. Beth Hartman provided a report on the progress of the Healthy Lakes Grant Program. Several 2018 projects have been completed and 2 project extensions have been obtained to be completed in 2019. Decisions on new Healthy Lake grant applications will be soon made.
- c. The current Big Lake Internal Load Study results were reviewed and valuable information has been generated over the last three years. Working with consultants and government agencies, a course of action will be formulated to devise a plan that gives us the best chance of getting Big Lake removed from the "impaired waters" list.

#### Boat Ramp Repair Project:

Greg Frost reported that the Big Lake boat launch improvement/renovation plans are still in the planning stages. A definitive direction will be plotted out once all the data and information is tabulated to resolve any questions concerning the landing. Repair of the ramp apron and addition of trap rock at the landing site are being considered in the immediate future.