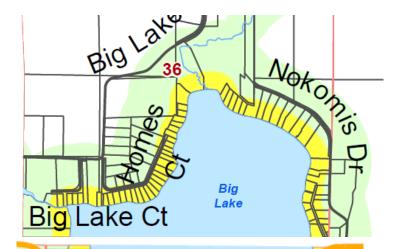

# Big Lake Impaired Waters Listing Solutions

Steve Schieffer
Certified Watershed Manager
Ecological Integrity Service, LLC

#### Lake Management Committee:

- Mike Reiter reported that Curly Leaf Pondweed treatment was again performed earlier this spring and each year the concentration of the invasive has been reduced.
- b. Beth Hartman provided a report on the progress of the Healthy Lakes Grant Program. Several 2018 projects have been completed and 2 project extensions have been obtained to be completed in 2019. Decisions on new Healthy Lake grant applications will be soon made.
- c. The current Big Lake Internal Load Study results were reviewed and valuable information has been generated over the last three years. Working with consultants and government agencies, a course of action will be formulated to devise a plan that gives us the best chance of getting Big Lake removed from the "impaired waters" list.