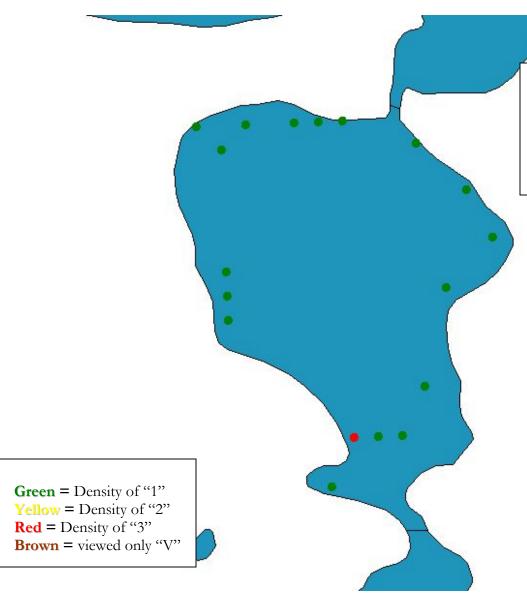

WBIC: 2616000

Polk County WI

2009

**Green =** Density of "1"

Potamogeton pusillus

Small pondweed

Wind Lake

WBIC: 2616000

Green = Density of "1"

Yellow = Density of "2"
Red = Density of "3"

**Brown** = viewed only "V"

Potamogeton zosteriformis

Flat-stem pondweed

Wind Lake

WBIC: 2616000

Polk County WI