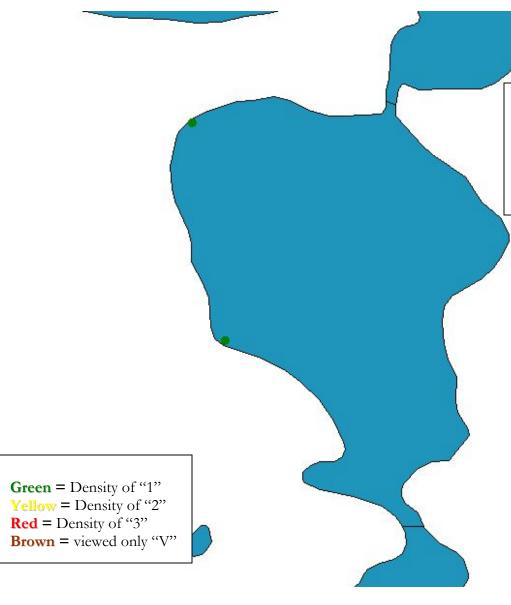

WBIC: 2616000

Polk County WI

2009

**Green =** Density of "1"

Potamogeton pusillus

Small pondweed

Wind Lake

WBIC: 2616000

Green = Density of "1"

Yellow = Density of "2"
Red = Density of "3"

**Brown** = viewed only "V"

Potamogeton zosteriformis

Flat-stem pondweed

Wind Lake

WBIC: 2616000

Polk County WI