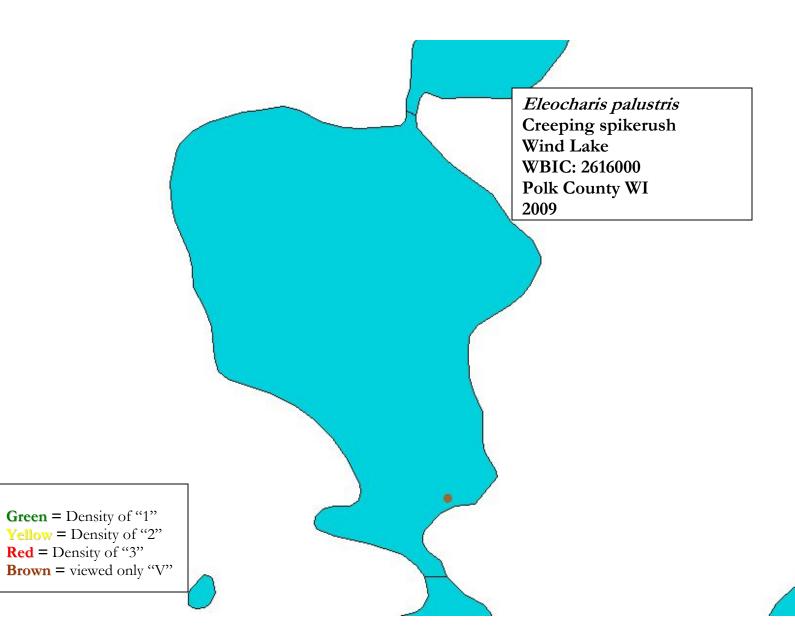

**WBIC: 2616000** 

Polk County WI

Eleocharis acicularis

Needle spikerush

Wind Lake

WBIC: 2616000

Polk County WI

Elodea canadensis