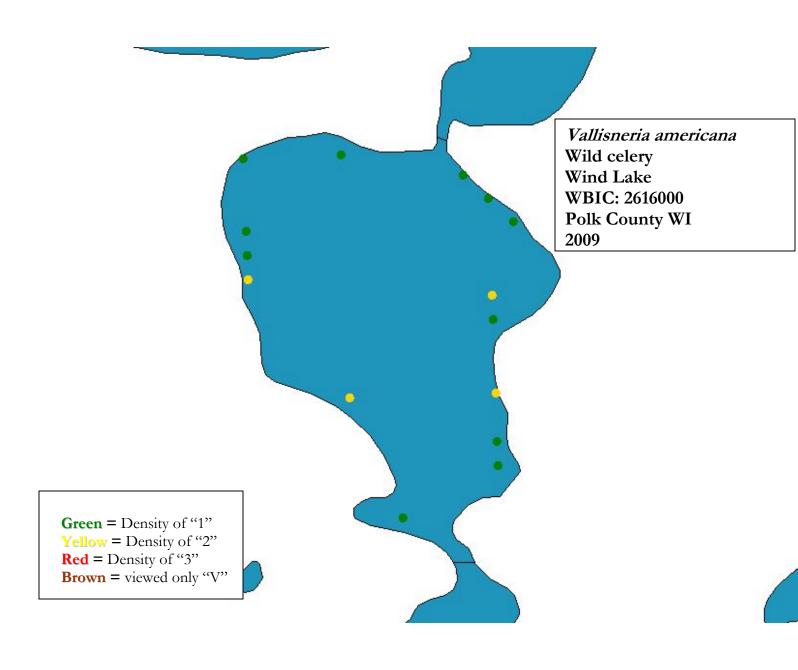

Myriophyllum sibiricum Northern water milfoil Wind Lake

WBIC: 2616000 Polk County WI

Najas flexilis Bushy pondweed Wind Lake

WBIC: 2616000

Polk County WI

Nitella sp.
Stonewort
Wind Lake

WBIC: 2616000 Polk County WI