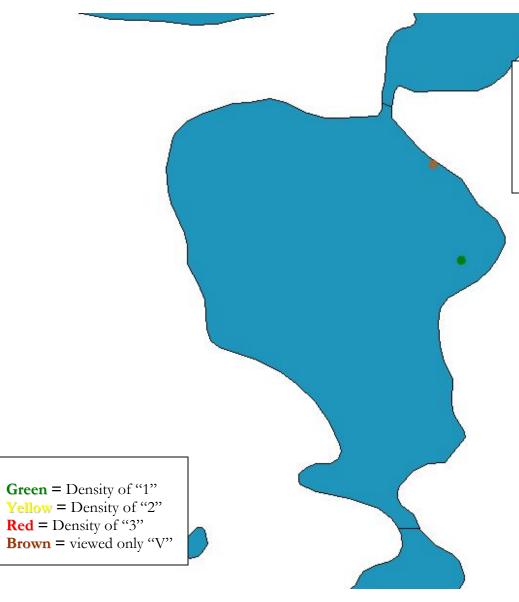

Wind Lake

WBIC: 2616000

Polk County WI

Megalodonta beckii

Water marigold

Wind Lake

WBIC: 2616000

Polk County WI