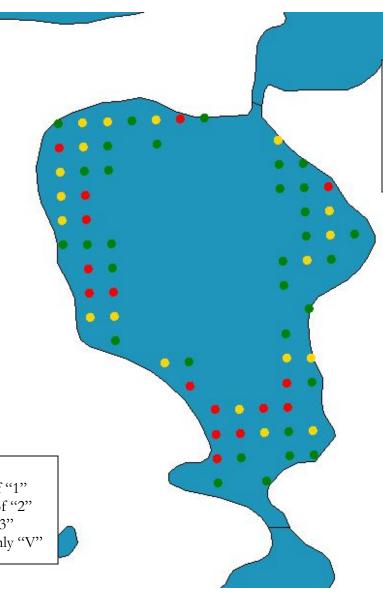

WBIC: 2616000

Polk County WI

2009

**Green =** Density of "1"

Potamogeton pusillus

Small pondweed

Wind Lake

WBIC: 2616000

Green = Density of "1"

Yellow = Density of "2"
Red = Density of "3"

**Brown** = viewed only "V"

Potamogeton zosteriformis

Flat-stem pondweed

Wind Lake

WBIC: 2616000

Polk County WI