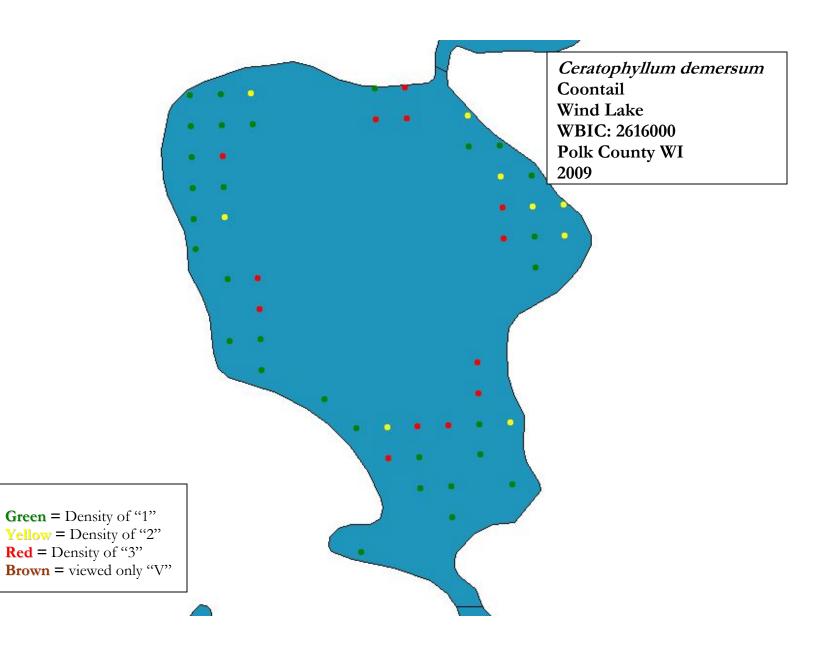

Brasenia schreberi

Watershield

Wind Lake

**WBIC: 2616000** 

Polk County WI

Chara sp.

Muskgrass

Wind Lake