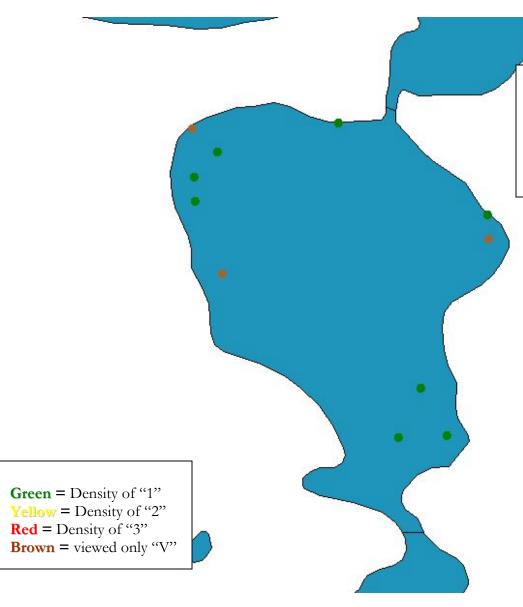

Myriophyllum sibiricum Northern water milfoil Wind Lake

WBIC: 2616000 Polk County WI

Najas flexilis Bushy pondweed Wind Lake

WBIC: 2616000

Polk County WI

Nitella sp.
Stonewort
Wind Lake

WBIC: 2616000 Polk County WI