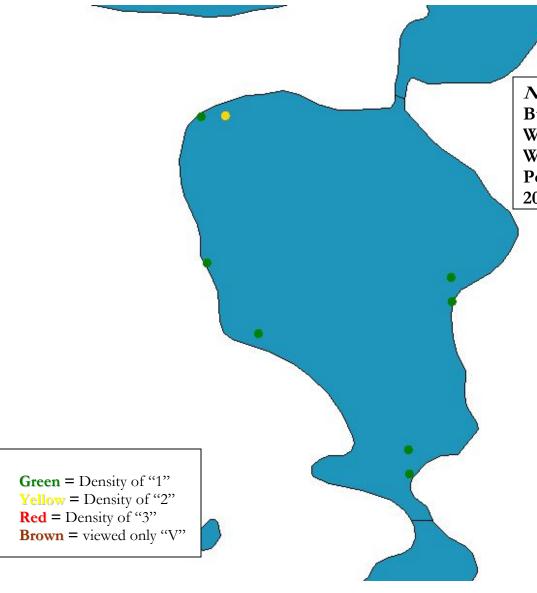

Brasenia schreberi

Watershield

Wind Lake

**WBIC: 2616000** 

Polk County WI

Chara sp.

Muskgrass

Wind Lake

**WBIC: 2616000** 

Polk County WI

Eleocharis acicularis

Needle spikerush

Wind Lake

WBIC: 2616000

Polk County WI

Elodea canadensis