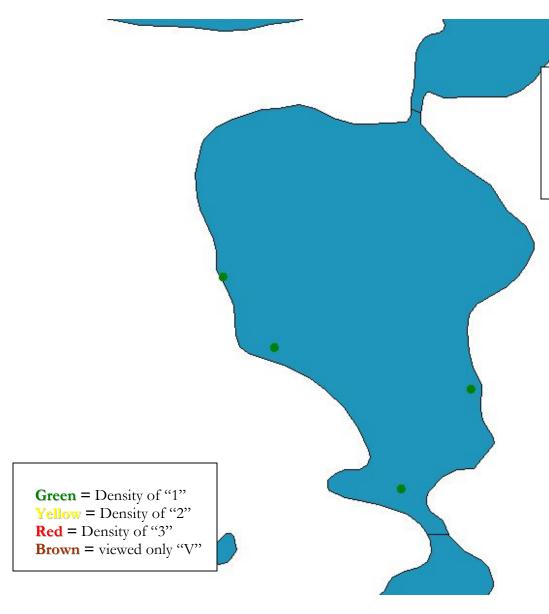

Nuphar variegata

Spatterdock Wind Lake

**WBIC: 2616000** 

Polk County WI

Nymphaea odorata

White water lily

Wind Lake

**WBIC: 2616000** 