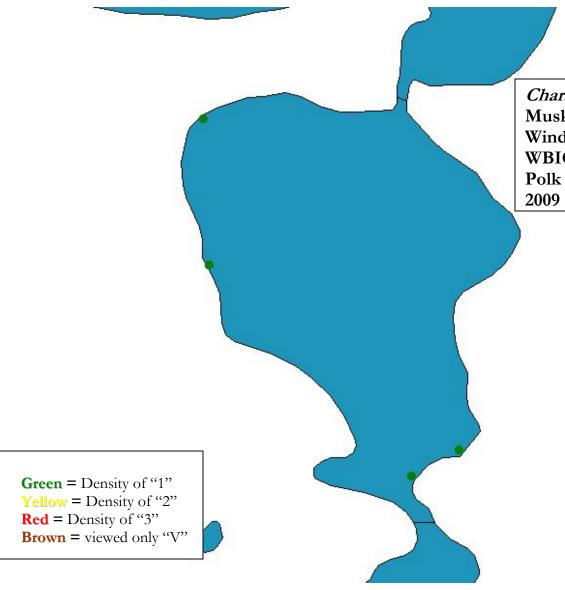

Brasenia schreberi

Watershield

Wind Lake

**WBIC: 2616000** 

Polk County WI

Chara sp.

Muskgrass

Wind Lake