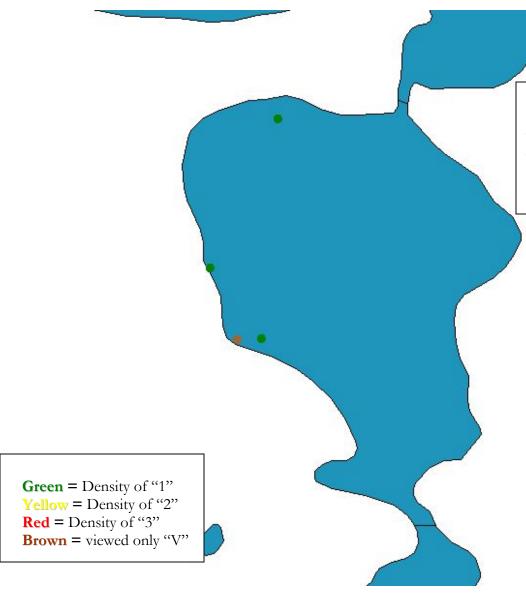

WBIC: 2616000

Polk County WI

2009

**Green =** Density of "1"

Potamogeton pusillus

Small pondweed

Wind Lake

WBIC: 2616000

Green = Density of "1"

Yellow = Density of "2"
Red = Density of "3"

**Brown** = viewed only "V"

Potamogeton zosteriformis

Flat-stem pondweed

Wind Lake

WBIC: 2616000

Polk County WI