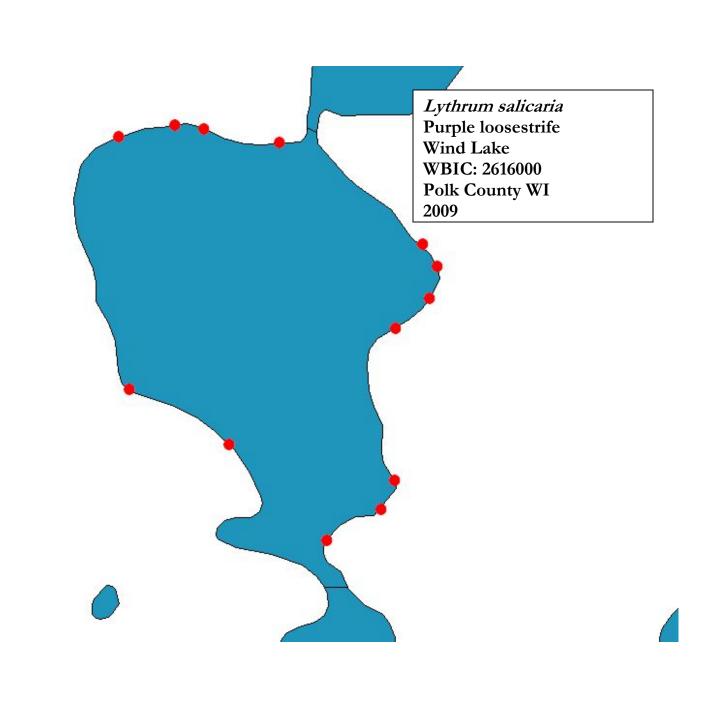

2009

**Green =** Density of "1"

Sagittaria cuneata

Arum-leaved arrowhead

Wind Lake

**WBIC: 2616000** 

Polk County WI

Sagittaria rigida Stiff arrowhead Wind Lake WBIC: 2616000 Polk County WI 2009